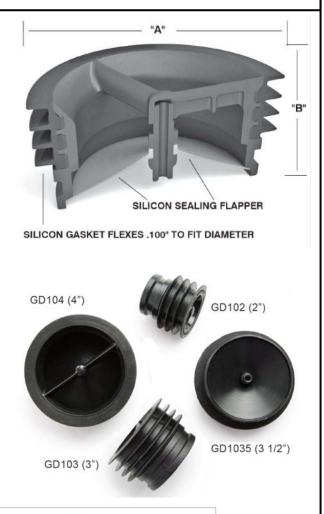

## **Green Drain Floor Drain Trap Seal**

**Specification:** Drain-Net Green Drain Series inline floor drain trap seal with UV resistant ABS plastic frame, silicon rubber sealing flapper and four flexible sealing ribs. Tested and certified to the ASSE 1072 Standard and listed with IAPMO and I.C.C. Specify connection size (2", 3", 3 1/2" or 4")

Location:

**Function:** Used in the outlet connections of floor drain bodies, or the inside of floor drain strainers to seal the opening to prevent odors, sewer gases, and insects from entering up through the floor drain grate. The four flexible silicone sealing ribs ensure easy installation into openings that have variations in size. The Green Drain will open to allow drainage and close when there is no water flow. Green Drain can be installed in lieu of a trap primer.

| Model Number | Width (A)   | Height (B) |
|--------------|-------------|------------|
| GD102        | 2" (51)     | 2" (51)    |
| GD103        | 3" (76)     | 2" (51)    |
| GD1035       | 3 1/2" (89) | 2" (51)    |
| GD104        | 4" (102)    | 2" (51)    |

Drain-Net Green Drain prevents the following from entering through the top of floor drains:

- Odors and sewer gases
- Insects

Have a question? Call: 908-236-0277 Toll Free: 1-844-564-9216 www.drain-tech.com Drain-Net reserves the right to make changes in material and design without formal notice or obligation.